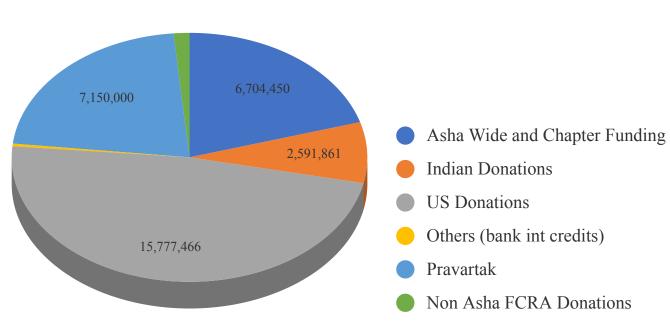

## Asha Chennai Financial Report for 2021-22 (1 Apr 2021 to 31 Mar 2022)

| Funding (By Source)           | INR        |  |  |  |
|-------------------------------|------------|--|--|--|
| Asha Wide and Chapter Funding | 6,704,450  |  |  |  |
| Indian Donations              | 2,591,861  |  |  |  |
| US Donations                  | 15,777,466 |  |  |  |
| Others (bank int credits)     | 111,361    |  |  |  |
|                               |            |  |  |  |
| Pravartak                     | 7,150,000  |  |  |  |
| Non Asha FCRA Donations       | 474,123    |  |  |  |
| Total                         | 32,809,261 |  |  |  |