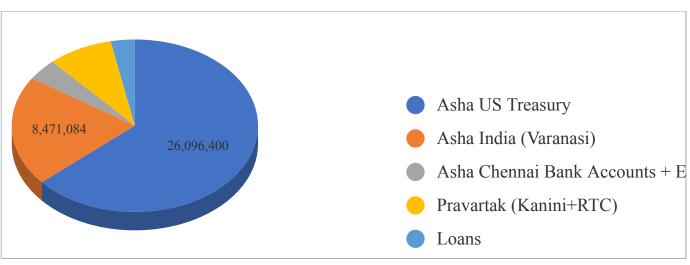

| Balance (By Location)        | INR             |  |  |
|------------------------------|-----------------|--|--|
| Asha US Treasury             | 26,096,400      |  |  |
| Asha India (Varanasi)        | 8,471,084       |  |  |
| Asha Chennai Bank Accounts + |                 |  |  |
| Eventurbo + Cash             | 1,660,000       |  |  |
| Pravartak (Kanini+RTC)       | 3,500,000       |  |  |
| Loans                        | 1,300,000       |  |  |
|                              | 150 purchased   |  |  |
|                              | computers, 215  |  |  |
|                              | used computers, |  |  |
|                              | 6 projectors, 3 |  |  |
|                              | printers, 2     |  |  |
|                              | scooters and a  |  |  |
| Assets                       | bike            |  |  |
|                              |                 |  |  |
| Total                        | 41,027,484      |  |  |