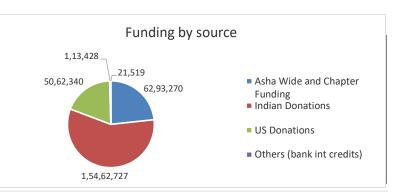

| Funding (By Source)       | INR         |  |  |
|---------------------------|-------------|--|--|
| Asha Wide and Chapter     | -           |  |  |
| Funding                   | 62,93,270   |  |  |
| Indian Donations          | 1,54,62,727 |  |  |
| US Donations              | 50,62,340   |  |  |
| Others (bank int credits) | 1,13,428    |  |  |
| Non Asha FCRA Donations   | 21,519      |  |  |
| Total                     | 2,69,53,284 |  |  |