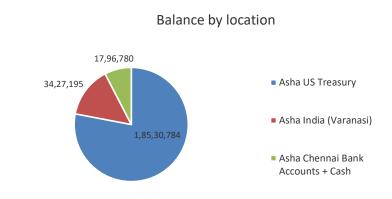

| Balance (By Location)      | INR            |  |  |  |
|----------------------------|----------------|--|--|--|
| Asha US Treasury           | 1,85,30,784    |  |  |  |
| Asha India (Varanasi)      | 34,27,195      |  |  |  |
| Asha Chennai Bank Accounts |                |  |  |  |
| + Cash                     | 17,96,780      |  |  |  |
|                            | 114 laptops,   |  |  |  |
|                            | 212 used       |  |  |  |
|                            | desktops, 6    |  |  |  |
|                            | projectors, 3  |  |  |  |
|                            | printers, 2    |  |  |  |
|                            | scooters and a |  |  |  |
| Assets                     | bike           |  |  |  |
|                            |                |  |  |  |
| Total                      | 2,37,54,759    |  |  |  |