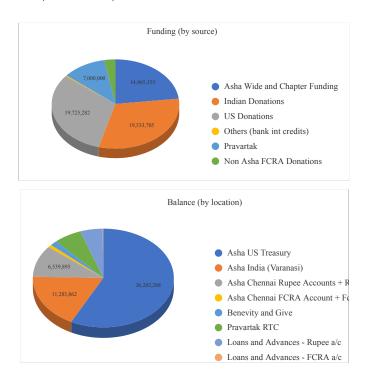

## Asha Chennai Financial Report for 2023-24 (1 Apr 2023 to 31 Mar 2024) (as on 31st Mar 2024)

| Funding (By Source)           | INR        |  |  |  |
|-------------------------------|------------|--|--|--|
| Asha Wide and Chapter Funding | 14,465,355 |  |  |  |
| Indian Donations              | 19,533,705 |  |  |  |
| US Donations                  | 19,725,282 |  |  |  |
| Others (bank int credits)     | 186,476    |  |  |  |
| Pravartak                     | 7,000,000  |  |  |  |
| Non Asha FCRA Donations       | 1,759,489  |  |  |  |
| Total                         | 62,670,307 |  |  |  |

| Balance (By Location)               | INR                                                                                           |  |  |  |
|-------------------------------------|-----------------------------------------------------------------------------------------------|--|--|--|
| Asha US Treasury                    | 36,282,288                                                                                    |  |  |  |
| Asha India (Varanasi)               | 11,283,862                                                                                    |  |  |  |
| Asha Chennai Rupee Accounts + RCash | 6,539,895                                                                                     |  |  |  |
| Asha Chennai FCRA Account + Fcash   | 550,762                                                                                       |  |  |  |
| Benevity and Give                   | 1,049,670                                                                                     |  |  |  |
| Pravartak RTC                       | 4,000,000                                                                                     |  |  |  |
| Loans and Advances - Rupee a/c      | 3,257,552                                                                                     |  |  |  |
| Loans and Advances - FCRA a/c       | 110,000                                                                                       |  |  |  |
| Assets                              | 250 purchased computers, 500+ used computers, 9 projectors, 4 printers, 3 scooters and a bike |  |  |  |
| Held for Bangalore and Kanpur       | (450,000)                                                                                     |  |  |  |
| Total                               | 62,624,029                                                                                    |  |  |  |